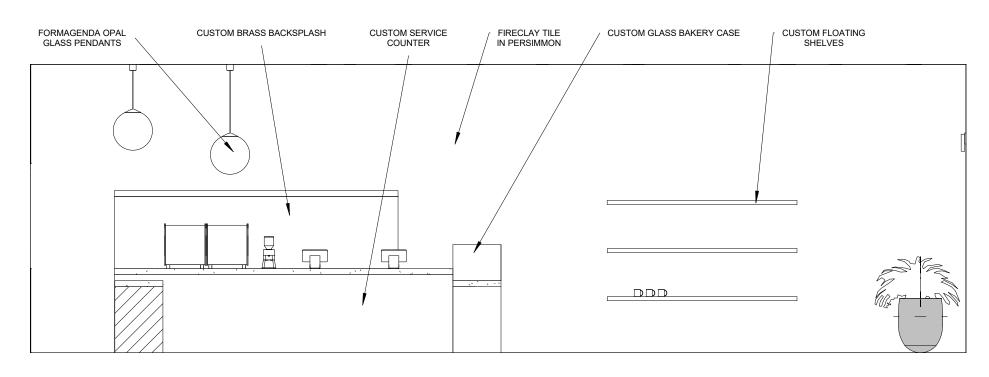

## Service Counter Perspective

| roject number | Project Number |        |
|---------------|----------------|--------|
| ate           | Issue Date     | A300   |
| rawn by       | Author         | 7 1000 |
| hecked by     | Checker        | Scale  |
|               |                |        |

## **FINISHES**

SERVICE COUNTER BACKSPLASH

CUSTOM CASEWORK FOR BAKERY CASE AND SERVICE COUNTERS

BAKERY CASE AND SERVICE COUTNER COUNTERTOPS

CONCRETE FLOORING

Mum Coffee Shop and Bakery

| No. | Description | Date |
|-----|-------------|------|
|     |             |      |
|     |             |      |
|     |             |      |
|     |             |      |
|     |             |      |
|     |             | 1    |