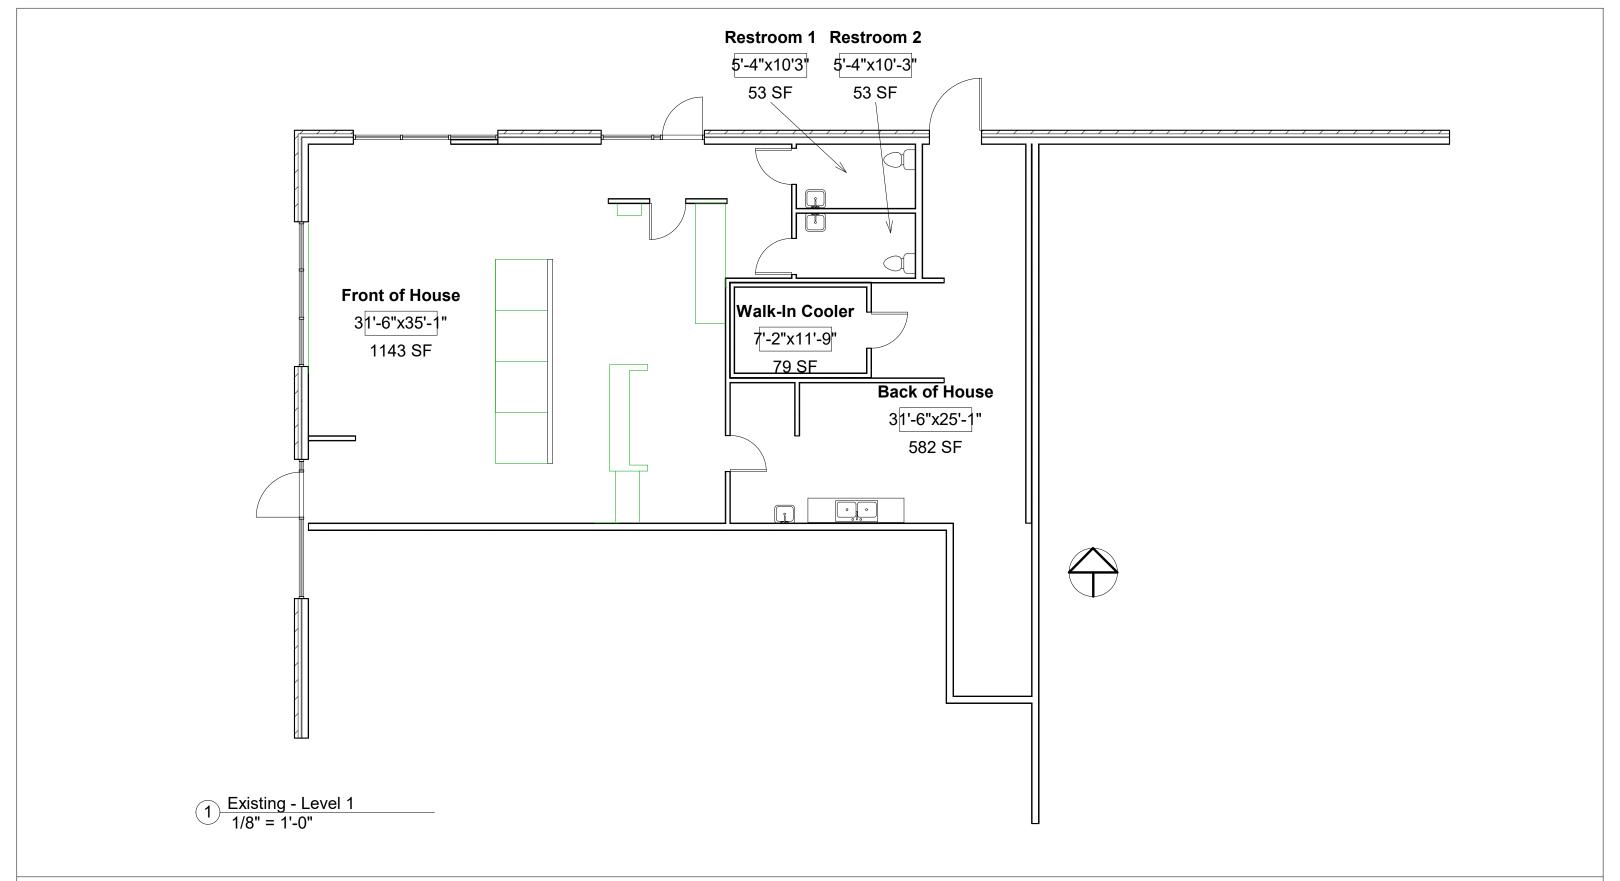

| Existing Plan  |                |                    |
|----------------|----------------|--------------------|
| Project number | Project Number |                    |
| Date           | Issue Date     | A100               |
| Drawn by       | Author         |                    |
| Checked by     | Checker        | Scale 1/8" = 1'-0" |