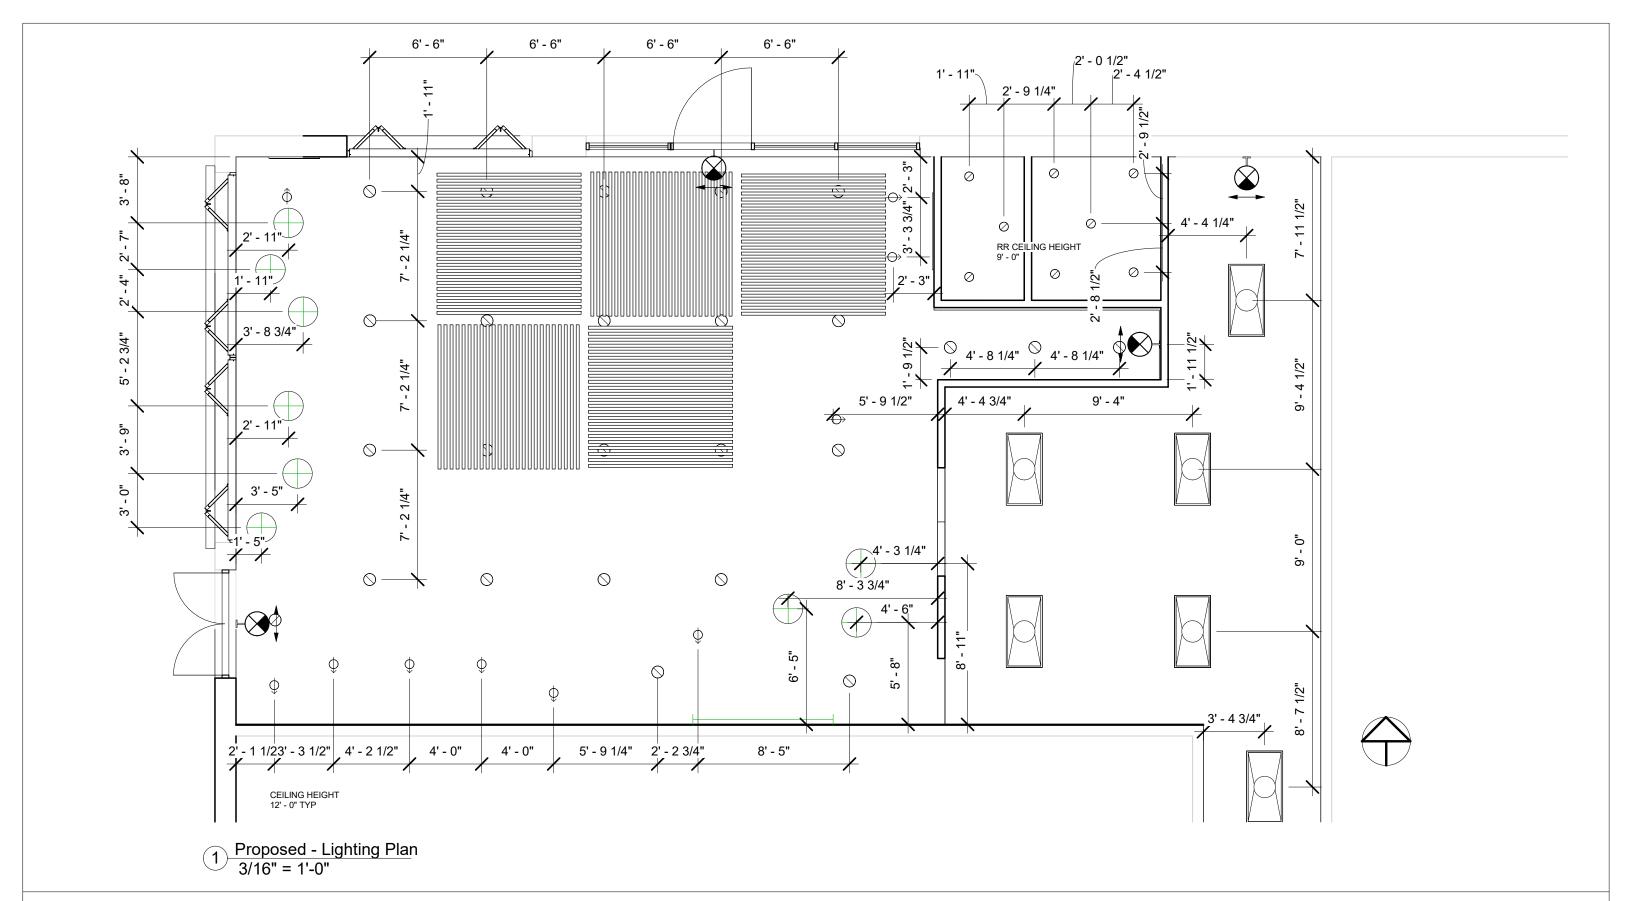

| Reflected Ceiling Plan       |            |                     |   |
|------------------------------|------------|---------------------|---|
| roject number Project Number |            |                     |   |
| ate                          | Issue Date | A103                |   |
| rawn by                      | Author     |                     | 3 |
| hecked by                    | Checker    | Scale 3/16" = 1'-0" |   |
|                              |            |                     |   |

| No. | Description | Date | _            |
|-----|-------------|------|--------------|
|     |             |      | ]   <b>F</b> |
|     |             |      | P            |
|     |             |      | D            |
|     |             |      | D            |
|     |             |      | С            |