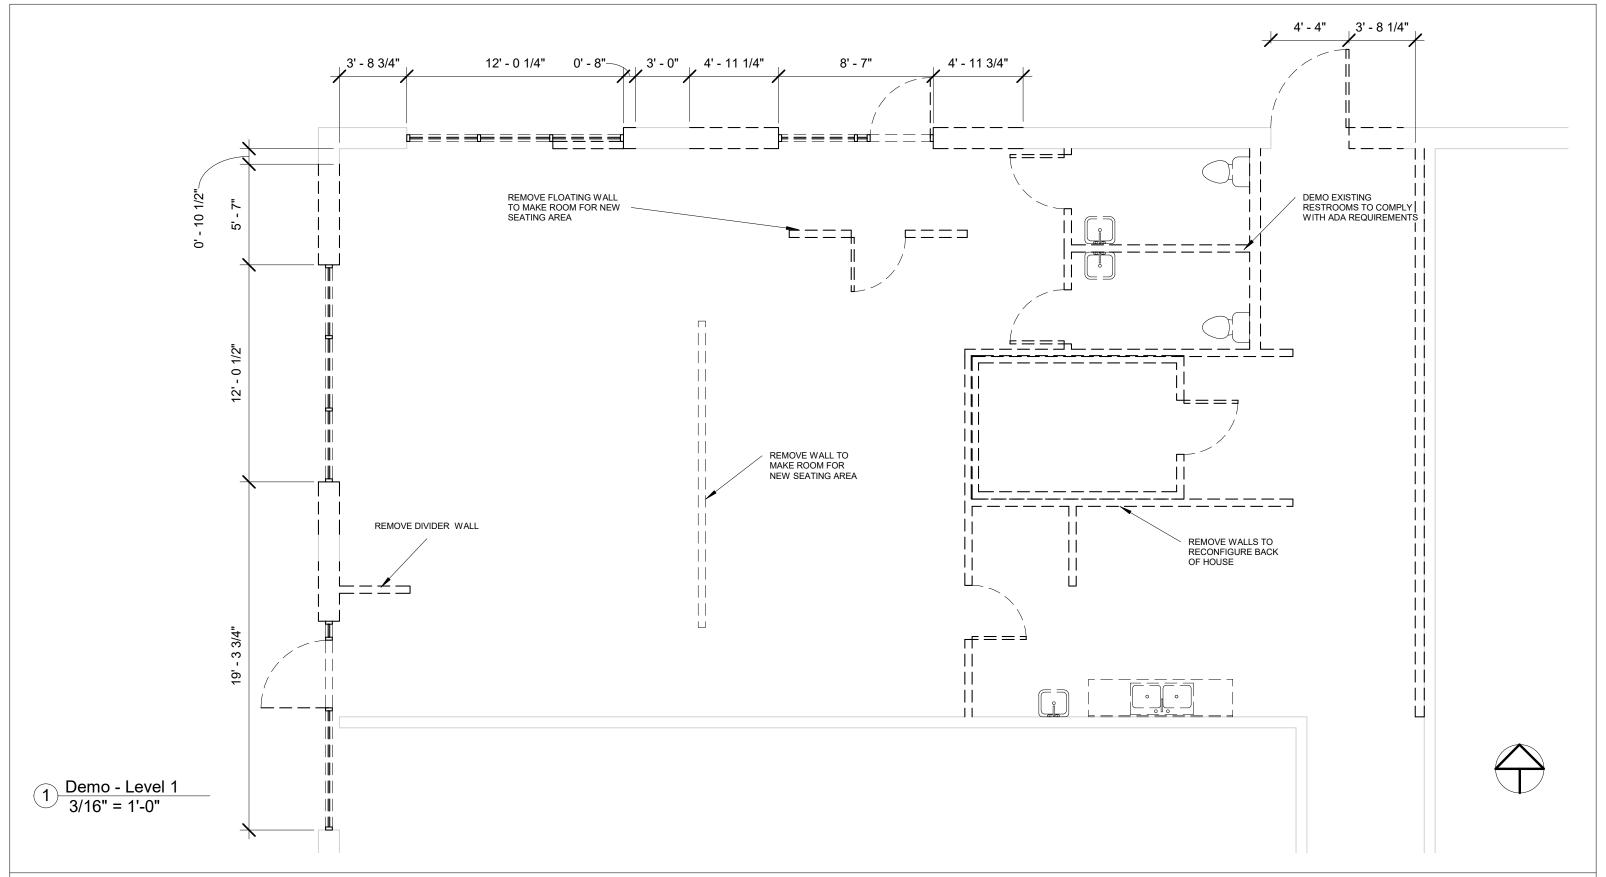

| Construction Plan            |            |                     | 7.0 |
|------------------------------|------------|---------------------|-----|
| roject number Project Number |            | Ċ                   |     |
| ate                          | Issue Date | A101                | 3   |
| rawn by                      | Author     |                     | 3   |
| hecked by                    | Checker    | Scale 3/16" = 1'-0" | Š   |
|                              |            | •                   | ì   |