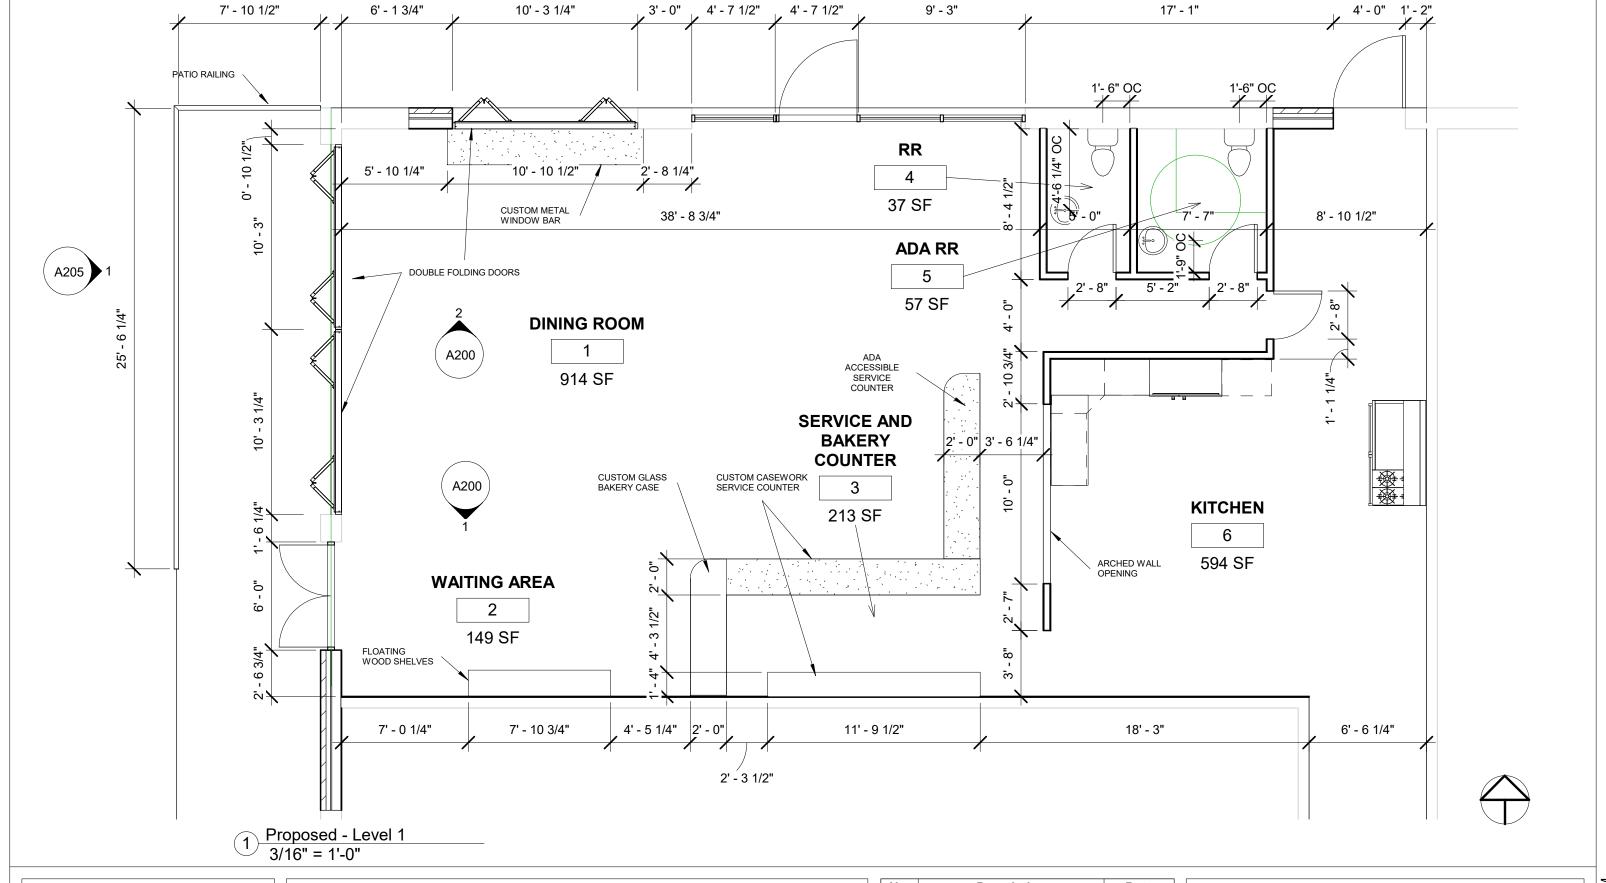

| Furniture Plan |                | 7.47                |          |
|----------------|----------------|---------------------|----------|
| Project number | Project Number |                     | 10.00    |
| ate            | Issue Date     | A102                |          |
| rawn by        | Author         | 7 (102              | 5        |
| Checked by     | Checker        | Scale 3/16" = 1'-0" | 01/0/040 |
|                |                |                     | `        |