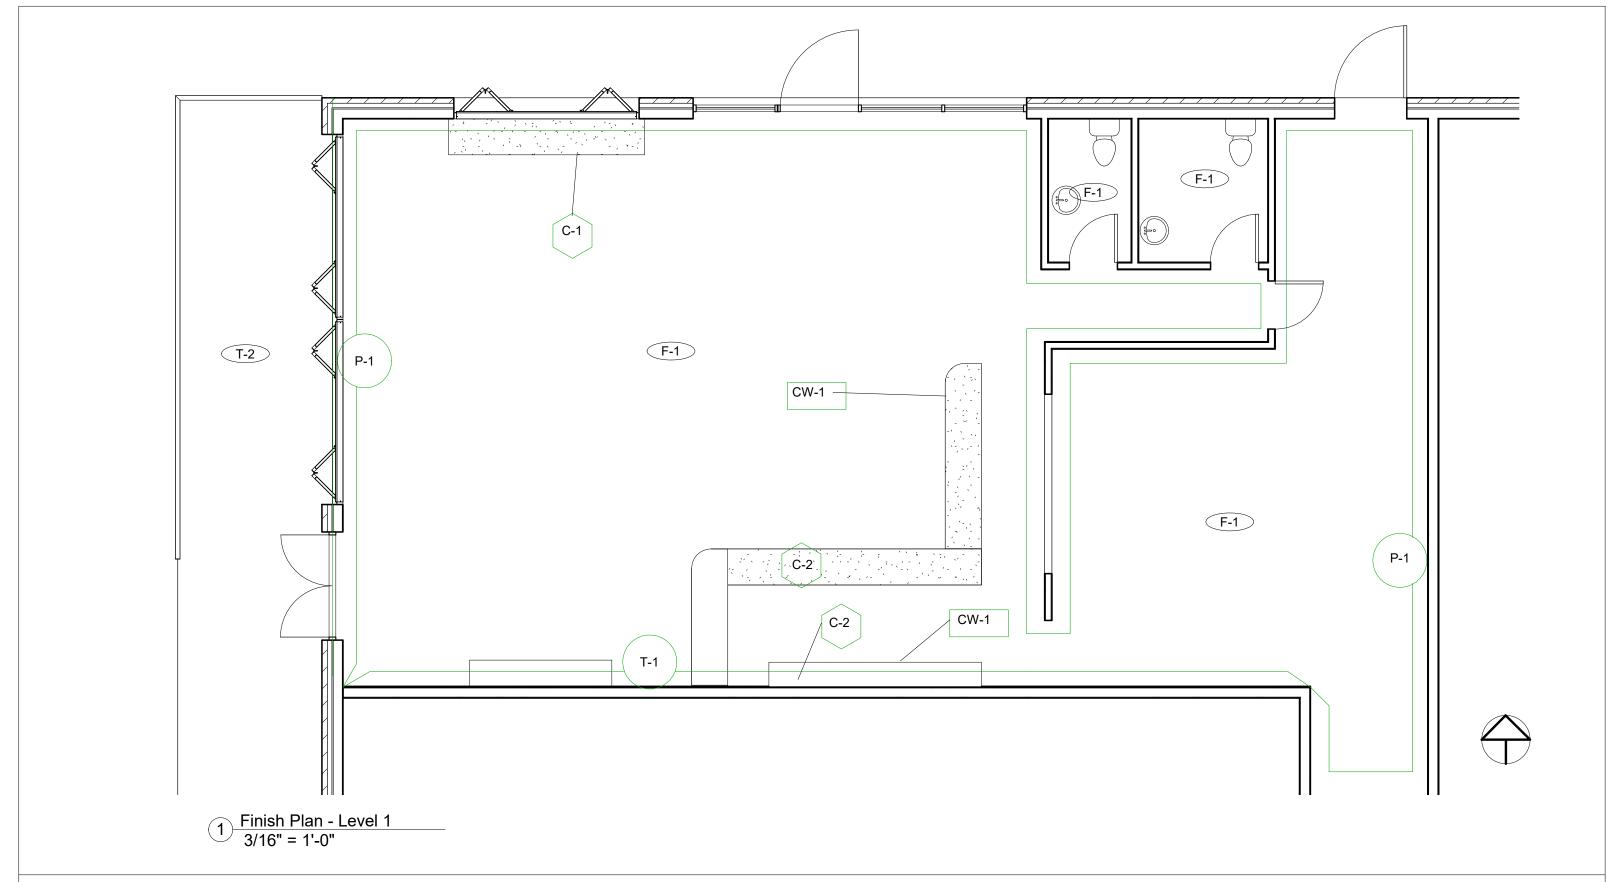

| inish Plan                  |            | 2:15 PM             |                |
|-----------------------------|------------|---------------------|----------------|
| oject number Project Number |            |                     | 2:2            |
| ate                         | Issue Date | A104                | 9 1            |
| awn by                      | Author     | 7 (10 )             | —              |
| necked by                   | Checker    | Scale 3/16" = 1'-0" | 12/20          |
|                             |            | ·                   | <b>-</b>   ; ; |

## **FINISHES**

SERVICE COUNTER BACKSPLASH

CUSTOM CASEWORK FOR BAKERY CASE AND SERVICE COUNTERS

BAKERY CASE AND SERVICE COUTNER COUNTERTOPS

CONCRETE FLOORING

Mum Coffee Shop and Bakery

| No. | Description | Date |
|-----|-------------|------|
|     |             |      |
|     |             |      |
|     |             |      |
|     |             |      |
|     |             |      |
|     |             | 1    |