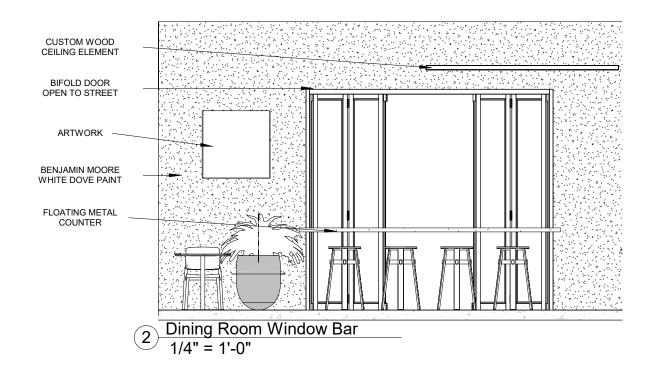

| Window Bar Perspective |                |          |    |
|------------------------|----------------|----------|----|
| Project number         | Project Number |          |    |
| Date                   | Issue Date     | A302     |    |
| Drawn by               | Author         | 7 (3 3 2 |    |
| Checked by             | Checker        | Scale    |    |
|                        |                |          | Hi |