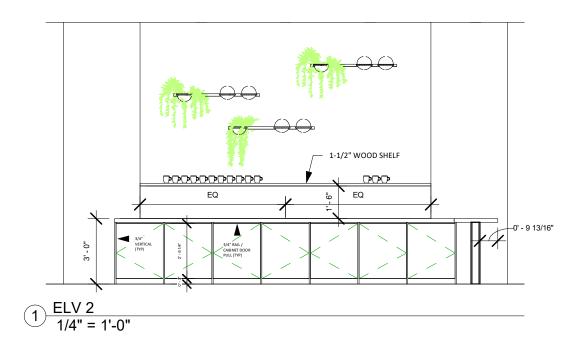

3/13/2019 10:12:43 PM

PLANT SHELF EXAMPLE

CABINETRY INSPIRATION

# MINGLE COFFEE BAR

| Description | Date        |
|-------------|-------------|
|             |             |
|             |             |
|             |             |
|             |             |
|             |             |
|             | Description |

| Project number | Project Number | A200               |  |
|----------------|----------------|--------------------|--|
| Date           | 03-13-2019     |                    |  |
| Drawn by       | Author         | 7 (200             |  |
| Checked by     | Checker        | Scale 1/4" = 1'-0" |  |