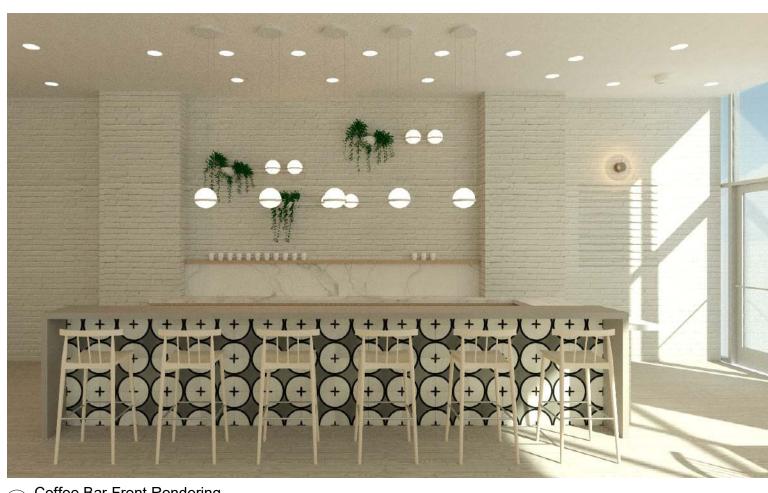

3/14/2019 11:22:21 PM

Coffee Bar Front Rendering
12" = 1'-0"

Coffee Bar Cabinetry Inspiration

2 Angled Bar Order Counter

| ESPRESSO      | 3     |
|---------------|-------|
| PICCOLO       | 3.5   |
| LONG BLACK    | 3 -   |
| FLAT WHITE    | 4-5   |
| LATTE         | 4 -   |
| HOT CHOCOLATE | 5.    |
| CAPPUCCINO W  | 4-5 - |
| MASALA CHAI   | 4 -   |
| TEA           | 3 -   |
| ME A NICE     |       |