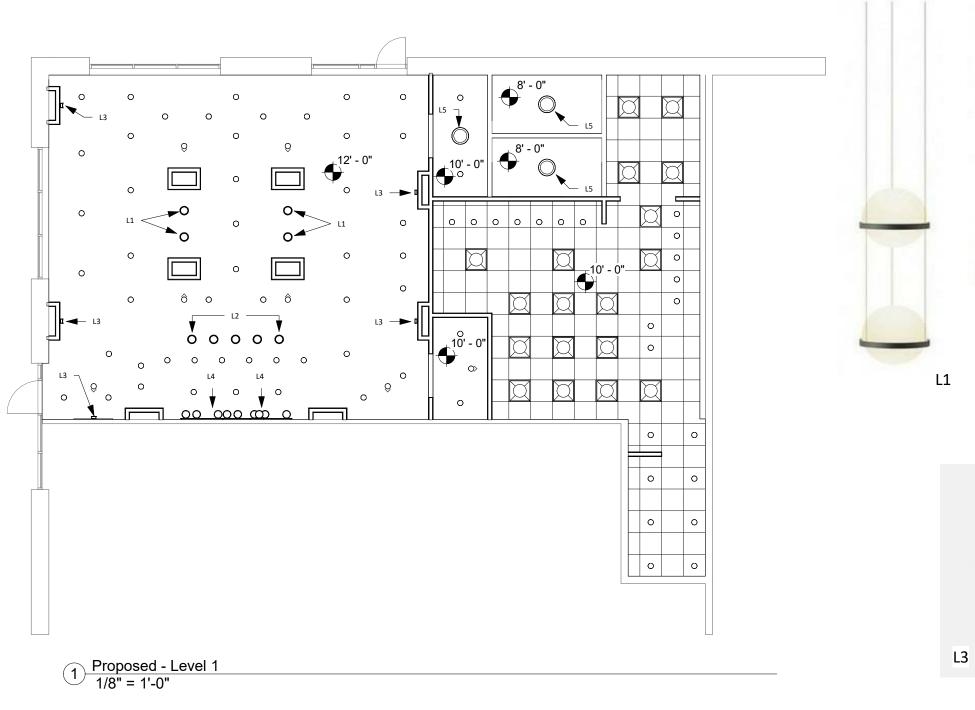

| PROPOSED PLAN  |                     |
|----------------|---------------------|
| Project Number |                     |
| 3-13-2019      | A101                |
| Author         | , , , , ,           |
| Checker        | Scale As indicated  |
| )              | 3-13-2019<br>.uthor |

3/14/2019 10:07:51 PM

| LABEL | TYPE       | MFG / ITEM # / NAME                   |
|-------|------------|---------------------------------------|
| L1    | PENDANT    | VIBIA / 3726 / PALMA                  |
| L2    | PENDANT    | VIBIA / 3720 / PALMA                  |
| L3    | SCONCE     | RICH BRILLIANT WILLING / CR-S1 / CRIS |
| L4    | SCONCE     | VIBIA / 3704 / PALMA                  |
| L5    | CEILING FM | VIBIA / 4870 / DUO                    |

| Project number | Project Number | A101               |
|----------------|----------------|--------------------|
| Date           | 03-13-2019     |                    |
| Drawn by       | Author         | 7 (10 )            |
| Checked by     | Checker        | Scale 1/8" = 1'-0" |
|                |                |                    |