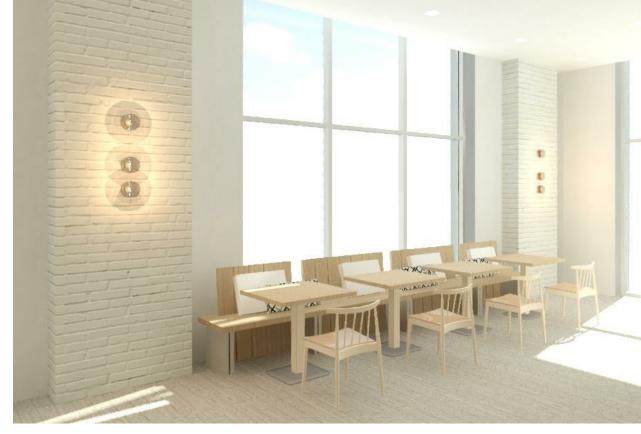

TE    | 4-5   |
| LATTE         | 4 -   |
| HOT CHOCOLATE | 5.    |
| CAPPUCCINO W  | 4-5 - |
| MASALA CHAI   | 4 -   |
| TEA           | 3 -   |
| ME A NICE     |       |



## MINGLE COFFEE BAR

| No. | Description | Date |
|-----|-------------|------|
|     |             |      |
|     |             |      |
|     |             |      |
|     |             |      |
|     |             |      |

| INTERIOR PERSPECTIVES |
|-----------------------|
|-----------------------|

| Project number | Project Number | A300              |  |
|----------------|----------------|-------------------|--|
| Date           | 03-13-2019     |                   |  |
| Drawn by       | Author         |                   |  |
| Checked by     | Checker        | Scale 12" = 1'-0" |  |

3/14/2019 9:23:48 PI





1 Cafe Seating 12" = 1'-0"

2 Window Seating 12" = 1'-0"





# MINGLE COFFEE BAR

| No. | Description | Date |
|-----|-------------|------|
|     |             |      |
|     |             |      |
|     |             |      |
|     |             |      |
|     |             |      |

| Project number | Project Number | 1001              |
|----------------|----------------|-------------------|
| Date           | 03-13-2019     | A301              |
| Drawn by       | Author         | 7 (00 )           |
| Checked by     | Checker        | Scale 12" = 1'-0" |

3/14/2019 8:58:50 PM