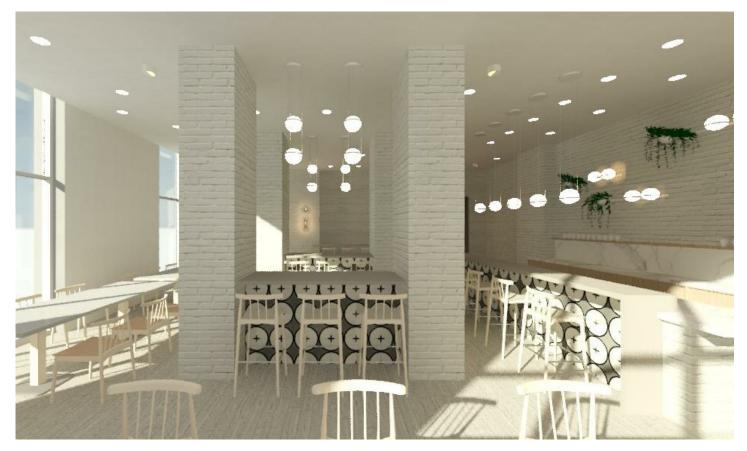

HITE    | 4-5   |
| LATTE         | 4 -   |
| HOT CHOCOLATE | 5.    |
| CAPPUCCINO W  | 4-5 - |
| MASALA CHAI   | 4 -   |
| TEA           | 3 -   |
| ME A NICE     |       |



## MINGLE COFFEE BAR

| No. | Description | Date |
|-----|-------------|------|
|     |             |      |
|     |             |      |
|     |             |      |
|     |             |      |
|     |             |      |

| INTERIOR PERSPECTIVES |
|-----------------------|
|-----------------------|

| Project number | Project Number | A300              |  |
|----------------|----------------|-------------------|--|
| Date           | 03-13-2019     |                   |  |
| Drawn by       | Author         |                   |  |
| Checked by     | Checker        | Scale 12" = 1'-0" |  |

3/14/2019 9:23:48 PI





1 Cafe Seating 12" = 1'-0"

2 Window Seating 12" = 1'-0"





# MINGLE COFFEE BAR

| No. | Description | Date |
|-----|-------------|------|
|     |             |      |
|     |             |      |
|     |             |      |
|     |             |      |
|     |             |      |

| Project number | Project Number | 1001              |
|----------------|----------------|-------------------|
| Date           | 03-13-2019     | A301              |
| Drawn by       | Author         | 7 (00 )           |
| Checked by     | Checker        | Scale 12" = 1'-0" |

3/14/2019 8:58:50 PM