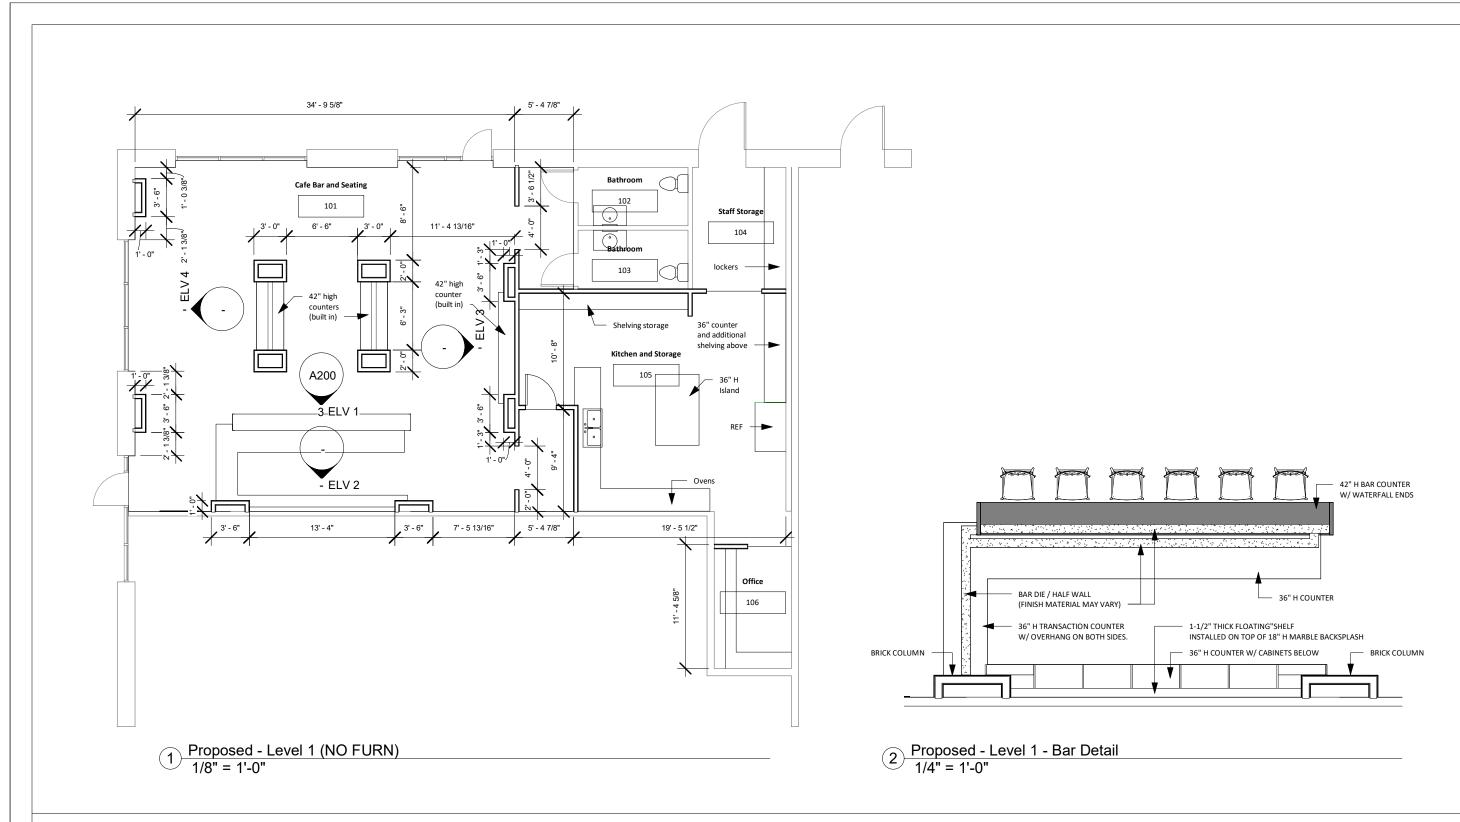

| Project number | Project Number | A200               |  |
|----------------|----------------|--------------------|--|
| Date           | 03-13-2019     |                    |  |
| Drawn by       | Author         | 7 (200             |  |
| Checked by     | Checker        | Scale 1/4" = 1'-0" |  |