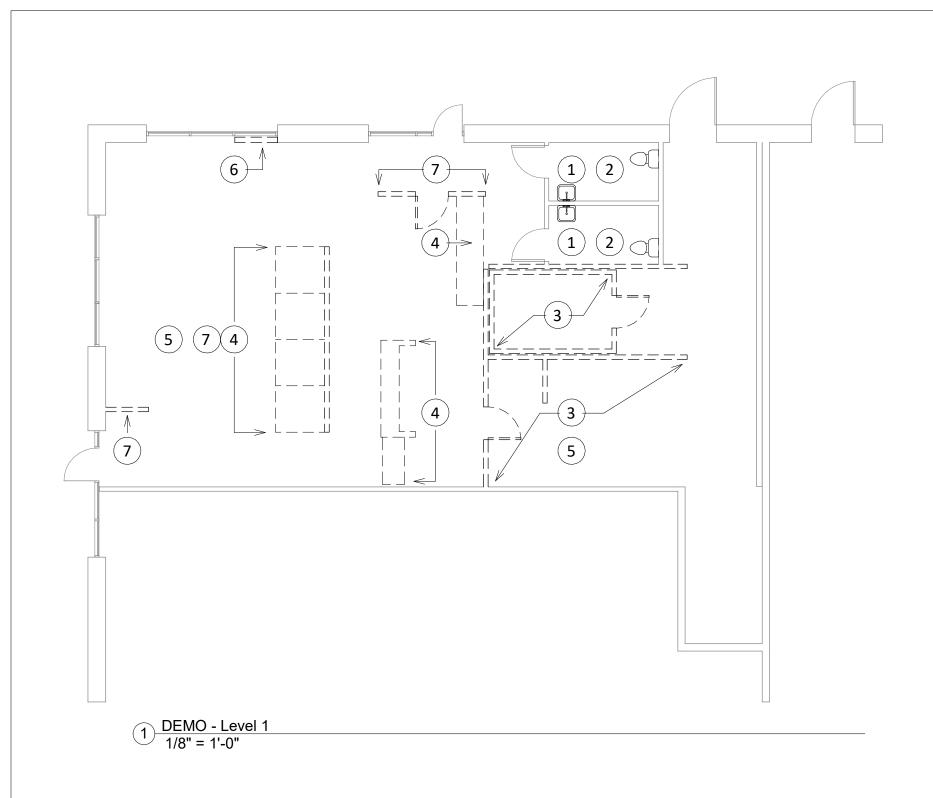

### **DEMO NOTES**

- 1 DEMO EXITING VANITY/PLUMBING FIXTURES
- 2 DEMO EXISTING BATHROOM FLOORING & WALL FINISH MATERIALS IN PREPARATION FOR NEW TILE
- 3 DEMO EXISTING WALLS IN PREPARATION FOR NEW KITCHEN AREA
- 4 DEMO EXISTING COUNTERS (WILL NOT REPLACE)
- 5 DEMO EXISTING FLOORING MATERIAL IN PREPARATION FOR NEW FLOOR MATERIAL
- (6) DEMO WALL (TO EXPOSE MORE OF THE EXISTING WINDOW)
- 7 DEMO WALL FOR GENERAL SPACE RECONFIGURATION

| DEMO P         | PLAN           |                    |
|----------------|----------------|--------------------|
| Project number | Project Number | 1 - 1              |
| Date           | 03-13-2019     | AD100              |
| Drawn by       | Author         |                    |
| Checked by     | Checker        | Scale 1/8" = 1'-0" |