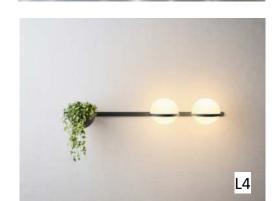

3/14/2019 10:07:51 PM

| LABEL | TYPE       | MFG / ITEM # / NAME                   |
|-------|------------|---------------------------------------|
| L1    | PENDANT    | VIBIA / 3726 / PALMA                  |
| L2    | PENDANT    | VIBIA / 3720 / PALMA                  |
| L3    | SCONCE     | RICH BRILLIANT WILLING / CR-S1 / CRIS |
| L4    | SCONCE     | VIBIA / 3704 / PALMA                  |
| L5    | CEILING FM | VIBIA / 4870 / DUO                    |