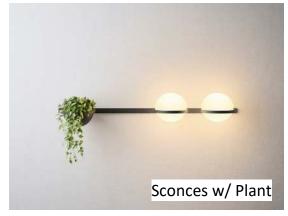

3/14/2019 10:07:51 PM

| LABEL | TYPE       | MFG / ITEM # / NAME                   |
|-------|------------|---------------------------------------|
| L1    | PENDANT    | VIBIA / 3726 / PALMA                  |
| L2    | PENDANT    | VIBIA / 3720 / PALMA                  |
| L3    | SCONCE     | RICH BRILLIANT WILLING / CR-S1 / CRIS |
| L4    | SCONCE     | VIBIA / 3704 / PALMA                  |
| L5    | CEILING FM | VIBIA / 4870 / DUO                    |