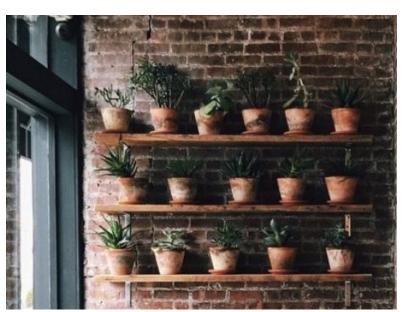

|
| L3    | SCONCE     | RICH BRILLIANT WILLING / CR-S1 / CRIS |
| L4    | SCONCE     | VIBIA / 3704 / PALMA                  |
| L5    | CEILING FM | VIBIA / 4870 / DUO                    |





L2





MINGLE COFFEE BAR

| No. | Description | Date |
|-----|-------------|------|
|     |             |      |
|     |             |      |
|     |             |      |
|     |             |      |
|     |             |      |

| Project number | Project Number | A101               |
|----------------|----------------|--------------------|
| Date           | 03-13-2019     |                    |
| Drawn by       | Author         | 7 (10 )            |
| Checked by     | Checker        | Scale 1/8" = 1'-0" |
|                |                |                    |

3/13/2019 10:12:43 PM











PLANT SHELF EXAMPLE

CABINETRY INSPIRATION



# MINGLE COFFEE BAR

| Description | Date        |
|-------------|-------------|
|             |             |
|             |             |
|             |             |
|             |             |
|             |             |
|             | Description |

| Project number | Project Number | A200               |  |
|----------------|----------------|--------------------|--|
| Date           | 03-13-2019     |                    |  |
| Drawn by       | Author         | 7 (200             |  |
| Checked by     | Checker        | Scale 1/4" = 1'-0" |  |

3/14/2019 11:22:21 PM



Coffee Bar Front Rendering
12" = 1'-0"





Coffee Bar Cabinetry Inspiration







2 Angled Bar Order Counter



| ESPRESSO      | 3     |
|---------------|-----