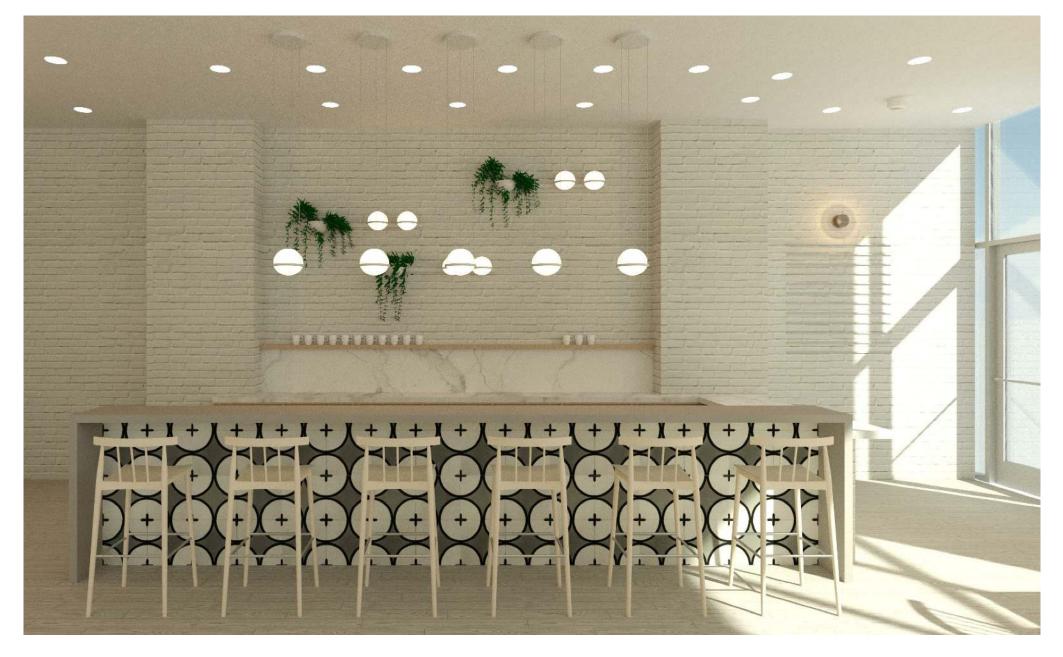

3/14/2019 11:22:21 PM

Coffee Bar Front Rendering
12" = 1'-0"

Coffee Bar Cabinetry Inspiration

2 Angled Bar Order Counter

| ESPRESSO      | 3     |
|---------------|-------|
| PICCOLO       | 3.5   |
| LONG BLACK    | 3 -   |
| FLAT WHITE    | 4-5   |
| LATTE         | 4 -   |
| HOT CHOCOLATE | 5.    |
| CAPPUCCINO W  | 4-5 - |
| MASALA CHAI   | 4 -   |
| TEA           | 3 -   |
| ME A NICE     |       |