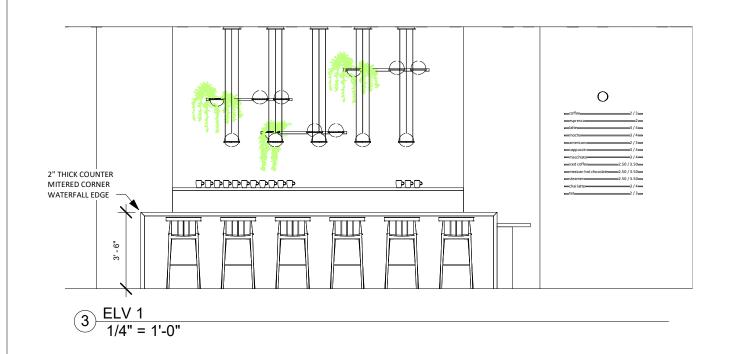

# MINGLE COFFEE BAR

| Description | Date        |
|-------------|-------------|
|             |             |
|             |             |
|             |             |
|             |             |
|             |             |
|             | Description |

| Project number | Project Number | A200               |  |
|----------------|----------------|--------------------|--|
| Date           | 03-13-2019     |                    |  |
| Drawn by       | Author         | 7 (200             |  |
| Checked by     | Checker        | Scale 1/4" = 1'-0" |  |