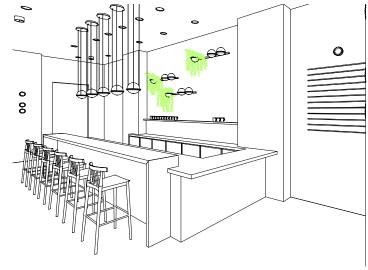

3/14/2019 11:22:21 PM

Coffee Bar Front Rendering
12" = 1'-0"

Coffee Bar Cabinetry Inspiration

2 Angled Bar Order Counter

| ESPRESSO      | 3     |
|---------------|-------|
| PICCOLO       | 3.5   |
| LONG BLACK    | 3 -   |
| FLAT WHITE    | 4-5   |
| LATTE         | 4 -   |
| HOT CHOCOLATE | 5.    |
| CAPPUCCINO W  | 4-5 - |
| MASALA CHAI   | 4 -   |
| TEA           | 3 -   |
| ME A NICE     |       |