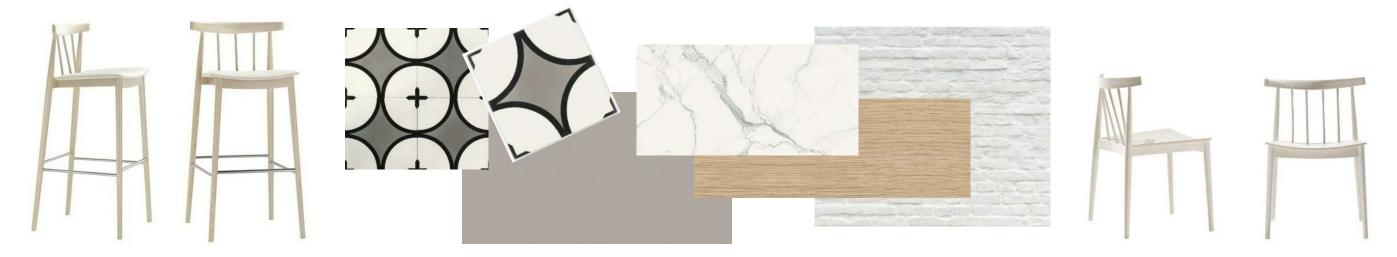

3/14/2019 11:22:21 PM

Coffee Bar Front Rendering
12" = 1'-0"

Coffee Bar Cabinetry Inspiration

2 Angled Bar Order Counter

| ESPRESSO      | 3     |
|---------------|-------|
| PICCOLO       | 3.5   |
| LONG BLACK    | 3 -   |
| FLAT WHITE    | 4-5   |
| LATTE         | 4 -   |
| HOT CHOCOLATE | 5.    |
| CAPPUCCINO W  | 4-5 - |
| MASALA CHAI   | 4 -   |
| TEA           | 3 -   |
| ME A NICE     |       |