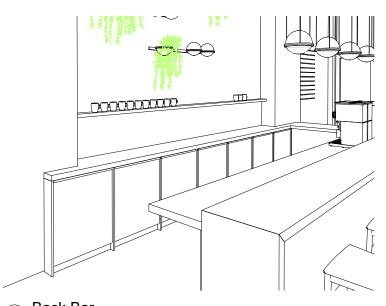

3/14/2019 11:22:21 PM

Coffee Bar Front Rendering
12" = 1'-0"

Coffee Bar Cabinetry Inspiration

2 Angled Bar Order Counter

| ESPRESSO      | 3     |
|---------------|-------|
| PICCOLO       | 3.5   |
| LONG BLACK    | 3 -   |
| FLAT WHITE    | 4-5   |
| LATTE         | 4 -   |
| HOT CHOCOLATE | 5.    |
| CAPPUCCINO W  | 4-5 - |
| MASALA CHAI   | 4 -   |
| TEA           | 3 -   |
| ME A NICE     |       |