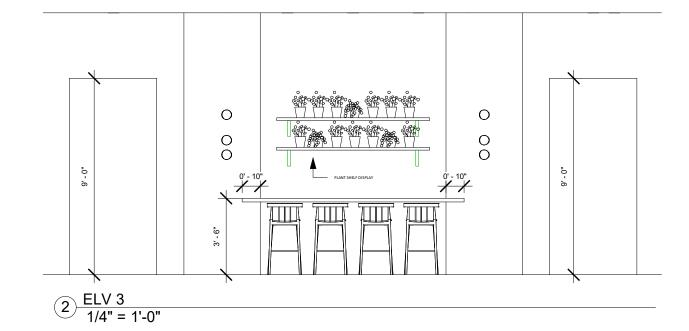

# MINGLE COFFEE BAR

| Description | Date        |
|-------------|-------------|
|             |             |
|             |             |
|             |             |
|             |             |
|             |             |
|             | Description |

| Project number | Project Number | A200               |  |
|----------------|----------------|--------------------|--|
| Date           | 03-13-2019     |                    |  |
| Drawn by       | Author         | 7 (200             |  |
| Checked by     | Checker        | Scale 1/4" = 1'-0" |  |