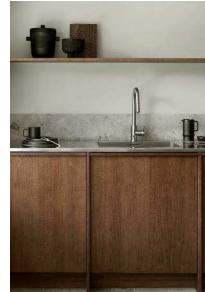

| L3    | SCONCE     | RICH BRILLIANT WILLING / CR-S1 / CRIS |
| L4    | SCONCE     | VIBIA / 3704 / PALMA                  |
| L5    | CEILING FM | VIBIA / 4870 / DUO                    |





L2





MINGLE COFFEE BAR

| No. | Description | Date |
|-----|-------------|------|
|     |             |      |
|     |             |      |
|     |             |      |
|     |             |      |
|     |             |      |

| Project number | Project Number | A101               |
|----------------|----------------|--------------------|
| Date           | 03-13-2019     |                    |
| Drawn by       | Author         | 7 (10 )            |
| Checked by     | Checker        | Scale 1/8" = 1'-0" |
|                |                |                    |

3/13/2019 10:12:43 PM











PLANT SHELF EXAMPLE

CABINETRY INSPIRATION



# MINGLE COFFEE BAR

| Description | Date        |
|-------------|-------------|
|             |             |
|             |             |
|             |             |
|             |             |
|             |             |
|             | Description |

| Project number | Project Number | A200               |  |
|----------------|----------------|--------------------|--|
| Date           | 03-13-2019     |                    |  |
| Drawn by       | Author         | 7 (200             |  |
| Checked by     | Checker        | Scale 1/4" = 1'-0" |  |

3/14/2019 11:22:21 PM



Coffee Bar Front Rendering
12" = 1'-0"





Coffee Bar Cabinetry Inspiration







2 Angled Bar Order Counter



| ESPRESSO      | 3     |
|---------------|-------