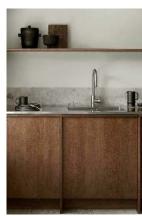

er        | Scale 1/8" = 1'-0" |
|                |                |                    |

3/13/2019 10:12:43 PM











PLANT SHELF EXAMPLE

CABINETRY INSPIRATION



# MINGLE COFFEE BAR

| Description | Date        |
|-------------|-------------|
|             |             |
|             |             |
|             |             |
|             |             |
|             |             |
|             | Description |

| Project number | Project Number | A200               |  |
|----------------|----------------|--------------------|--|
| Date           | 03-13-2019     |                    |  |
| Drawn by       | Author         | 7 (200             |  |
| Checked by     | Checker        | Scale 1/4" = 1'-0" |  |

3/14/2019 11:22:21 PM



Coffee Bar Front Rendering
12" = 1'-0"





Coffee Bar Cabinetry Inspiration







2 Angled Bar Order Counter



| ESPRESSO      | 3     |
|---------------|-------|
| PICCOLO       | 3.5   |
| LONG BLACK    | 3 -   |
| FLAT WHITE    | 4-5   |
| LATTE         | 4 -   |
| HOT CHOCOLATE | 5.    |
| CAPPUCCINO W  | 4-5 - |
| MASALA CHAI   | 4 -   |
| TEA           | 3 -   |
| ME A NICE     |       |



## MINGLE COFFEE BAR

| No. | Description | Date |
|-----|-------------|------|
|     |             |      |
|     |             |      |
|     |             |      |
|     |             |      |
|     |             |      |

| INTERIOR PERSPECTIVES |
|-----------------------|
|-----------------------|

| Project number | Project Number | A300              |  |
|----------------|----------------|-------------------|--|
| Date